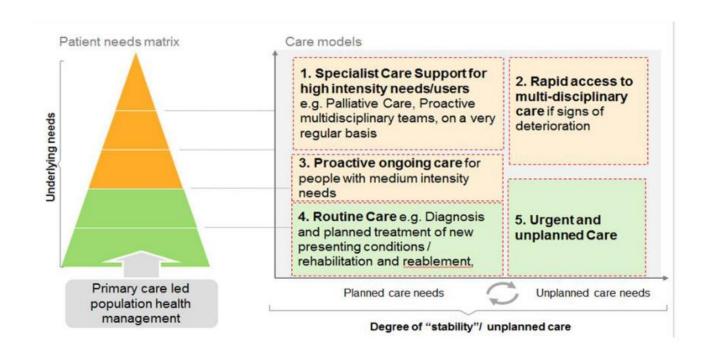

#### **The Model of Care**

#### The Model of Care

- Health and social care coordinators
- Shared care record
- MDTs
- Community Hospitals as alternative to acute admission
- Medical Input
- Coordination with GPs
- Adapted roles