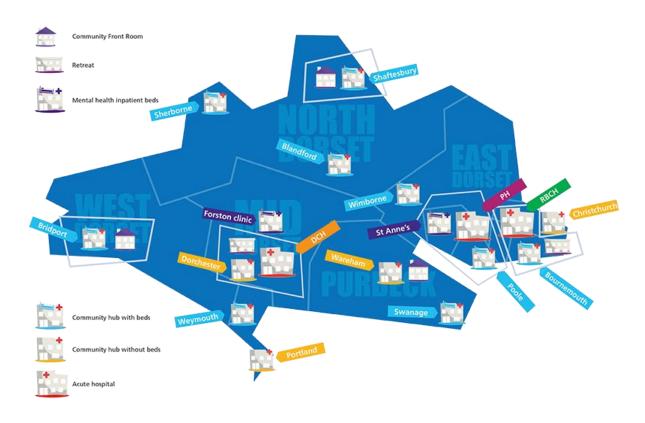

#### **The Model of Care**

#### The Model of Care

- Health and social care coordinators
- Shared care record
- MDTs
- Community Hospitals as alternative to acute admission
- Medical Input
- Coordination with GPs
- Adapted roles