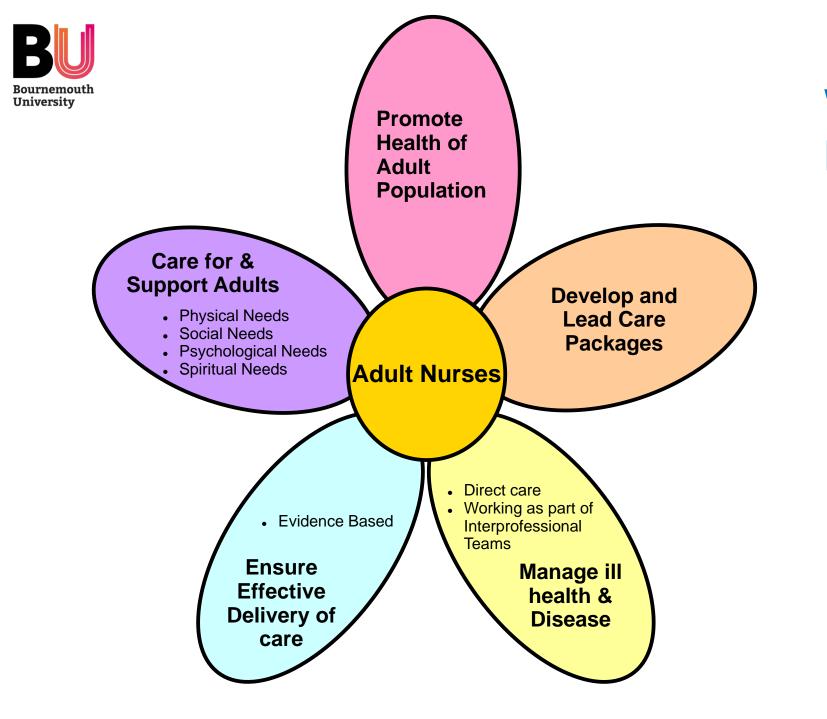

# Department of Nursing Science

BSc (Hons) Adult Nursing Ashley Spriggs – Senior Lecturer in Adult Nursing



#### Interested in Nursing at BU.....



# Go to www.menti.com code: 3019 2417

- What nursing is
- Skills & qualities
- Why BU?
- Application



### What is Nursing.....?















Nursing encompasses autonomous and collaborative care of individuals of all ages, families, groups and communities, sick or well and in all settings. Nursing includes the promotion of health, prevention of illness, and the care of ill, disabled and dying people. Advocacy, promotion of a safe environment, research, participation in shaping health policy and in patient and health systems management, and education are also key nursing roles. (ICN, 2002)



#### What do Adult Nurses Do?







# **Key Skills and Qualities**

Caring **Empathetic Resourceful Critical thinker Team worker Empower** Subject Knowledge **Excellent communicator Independent learner** Help other make lifestyle changes **Respect the right of others** 





#### Nurses work in.....







- Nursing Homes
- People's homes
- Health Centres
- Community
- Workplaces
- Schools
- Prisons
- Hospitals
- GP surgeries
- Independent
- Private sector
- Overseas
- Education
- Research
- Rapid Treatment Centres













#### Shift Patterns...

#### You will be required to work a variety of shifts;

- Long days
- Early
- Late
- Nights
- Weekends
- Bank Holidays

These shift patterns will mirror your practice assessors in order to maximise learning opportunities













http: