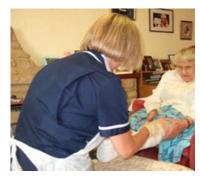

#### See the person behind the patient Charlotte Collins reflects on carina for a terminally ill patient whose final wish was to marry her partne

Jane had a syringe driver in situ fo pain relief, and could speak very little I was aware that she only had days to live, and tried to make her as comfort os possible. I thought it would be nice to pamper he o the following day I brought in my nail arnish, along with some hand cream and

all files, and offered to give her a man hich she accepted. I also spent time with

British Journal of Community Nursing August 2017 Vol 22, No.

No matter what health condition

someone has, there is always a persor

ind the patient

o see me. When I returned, the doughters ked me, and told me how grateful the were that I had spent quality time with the ing my first clinical placement mum towards the end of her life I had ligited with lone's family while a surgical ward. I helped caring for her, keeping them informed of he condition, and I am glad I was able to offer them some comfort after her death.

Charlotte Collins weeks and we had built a strong nurseis a first-year adult patient relationship. Before her condition to trahuts migrain started to deteriorate, we spoke a lot about **Journemouth University** her past and what she used to enjoy.

The ceremony was also attended to

an emotional experience

myself and other members of staff, it was

Learning curve This experience taugh offering emotional support and company to terminally ill patients and their families, and I learned that non-verbal communicatio One of Jane's last requests was to get skills, such as eye contact, touch and active narried to her partner, and she was ma ening, are vital in end of life care on the ward with her family present. The Looking after Jane also showed me ward sister contacted the hospital caterine the true nature of person-centred car department who prepared platters of food Delivering care tailored to individual need and her daughters brought in her wedding can help relieve anxiety and improve outfit and a beautiful bouquet with he emotional well-being, enabling patien favourite flowers in it. to find some peace at the end of life.