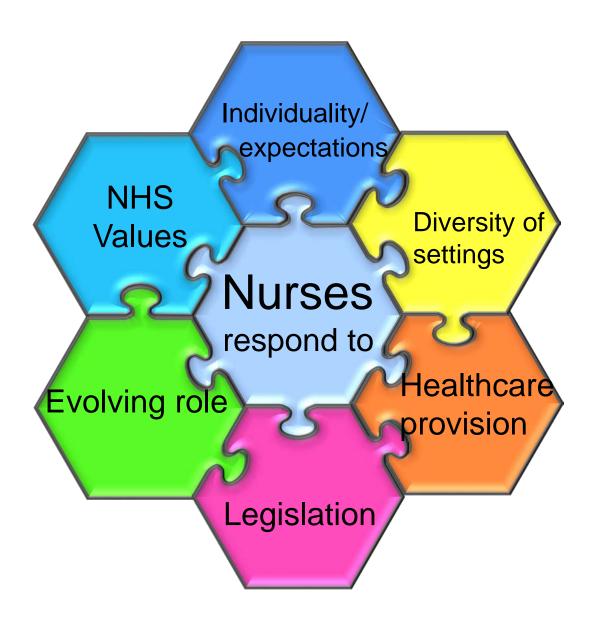

### What is Nursing.....?

Nursing encompasses autonomous and collaborative care of individuals of all ages, families, groups and communities, sick or well and in all settings. Nursing includes the promotion of health, prevention of illness, and the care of ill, disabled and dying people. Advocacy, promotion of a safe environment, research, participation in shaping health policy and in patient and health systems management, and education are also key nursing roles. (ICN, 2002)