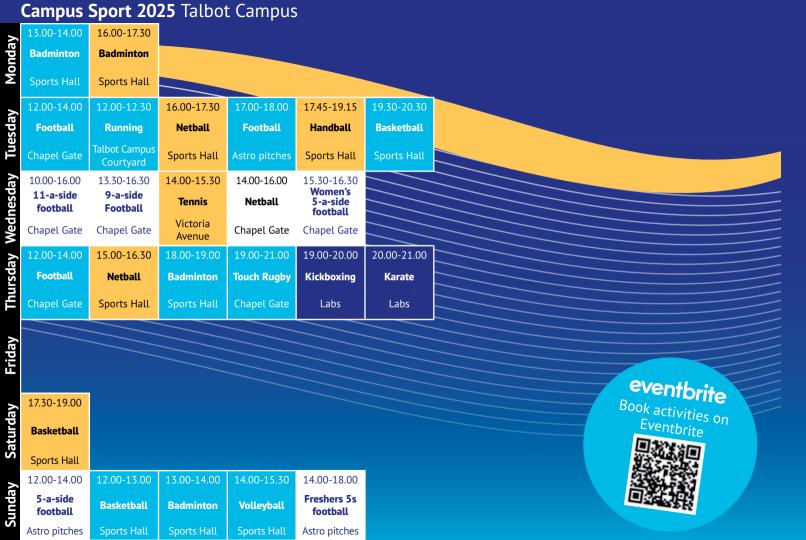

| Dance                      | Body Attack                |
| Mu                                 | <b>O</b>    | Studio 1                   | <b>O</b>                   | <b>O</b>                   |                            |
| O1                                 | Studio 1    | Sue                        | Studio 1                   | Studio 1                   | Studio 1                   |

17.30-18.25 Zumba Studio 1 Wendoly

18.30-19.30 Legs, Bums, and Tums Studio 1 Nadia

# 

Over 20 new weekly virtual fitness classes now available.

**Scan the QR Code** for a full timetable and to book.



Relax and recover

**Spinning** 

Cardio and conditioning

Muscle toning



Bournemouth University

**SportBU** 

2025

Weekly activity timetables

www.bournemouth.ac.uk/sportbu/classes



## **Activity Type Descriptions**

#### Pay & Play Sport

- 1-hour weekly drop-in sessions
- Flexible, with no commitment required
- Beginner friendly and focussing on having fun!

#### **Campus Courses**

- Weekly 1-hour sessions with qualified instructors
- Annual, termly, and short courses
- Safe and inclusive environment to try something new.

#### TeamBU Clubs

- Weekly 1.5-hour sessions with qualified coaches
- Structured training and occasional optional local fixtures
- Access to TeamBU kit, Strength & Conditioning, and injury support.

#### Campus Leagues

- Weekly fixtures with qualified referees and umpires
- Individual or team signups available
- Friendly competition open to all levels.

Pay & Play Sport

**Campus Courses** 

**Campus Leagues** 

TeamBU Clubs

www.bournemouth.