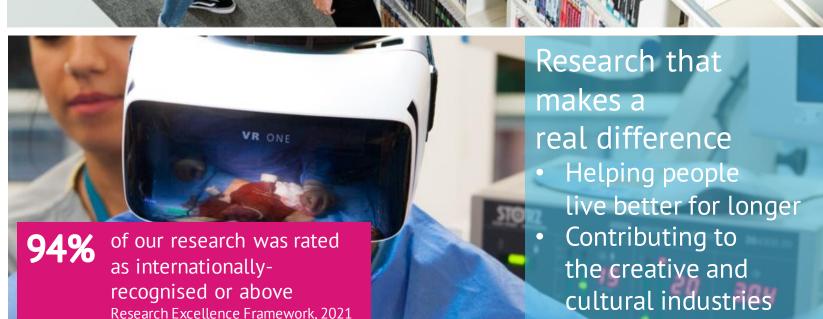

### **Our university**

95% of BU graduates would recommend us to prospective students

BU Alumni survey2020, based on 1,195 respondents

91.3% of all BU graduates employed/in further study within 15 months of graduating

Graduate Outcomes Survey, 2019/20

OFFICIAL HIGHER EDUCATION PARTNER

Every
undergraduate
student has the
opportunity to
undertake a
work placement