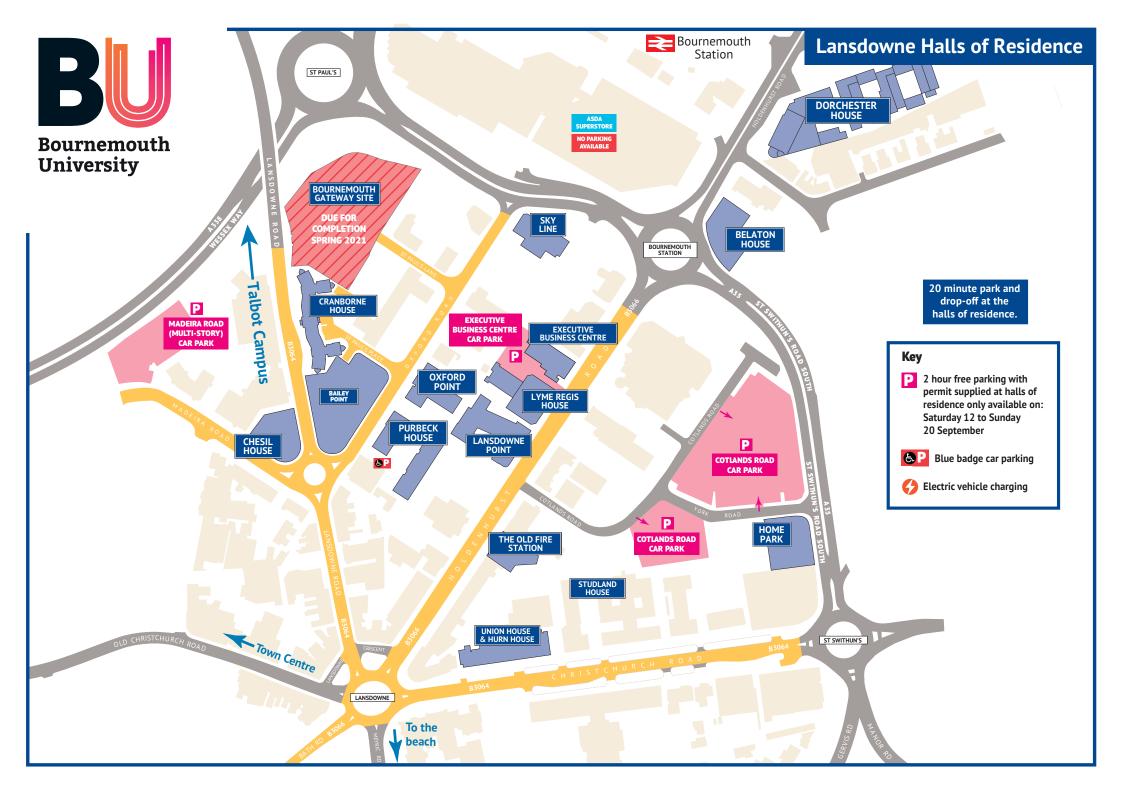

## Student arrivals and parking map

You will have up to a maximum of 20 minutes to unload at your accommodation. You will then need to move on to a local car park.

## Saturday 12 to Sunday 20

Madeira Road (multi-storey) Up to 2 hours – FREE (when you display your BU permit)

Post code for sat nav: **BH1 1QQ** 

**Cotlands Road** 

Up to 2 hours – **FREE** (when you display your BU permit) Post code for sat nav: **BH1 3BG**  **Executive Business Centre** 

Up to 2 hours – **FREE** (when you display your BU permit)

Post code for sat nav: **BH8 8EB** 

There is no parking in the Asda superstore. If you are planning on going to the Asda then leave your car in one of the above car parks and walk. It is only a few minutes from all of the halls (see map)