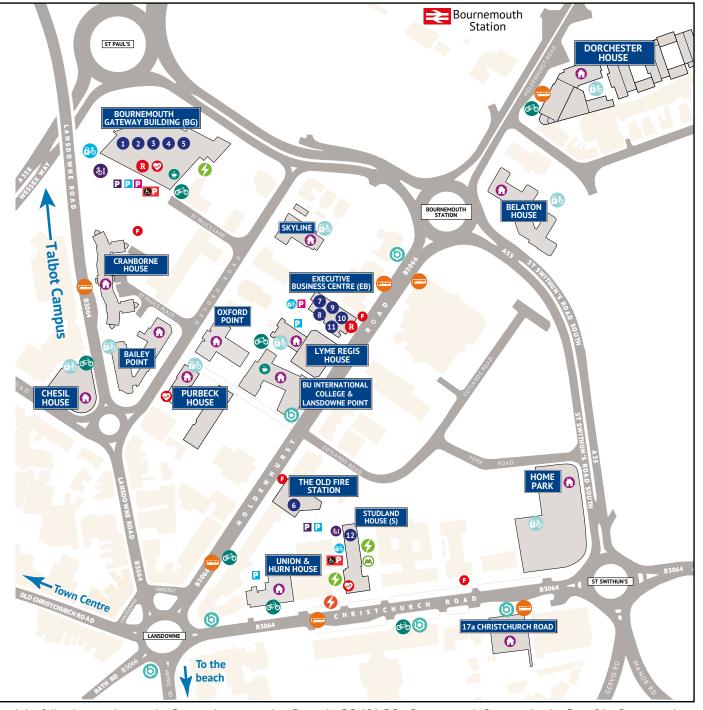

## **Lansdowne Campus**

## Amenities Key

- Reception
- Fire muster point
- Defibrilator
- Café
- Bus stop
- Lift share car park
- Public car park
- Permit holders car parks (Mon-Fri, 7am-4pm)
- Evening and weekend public car park
- Visitor car park

- Blue badge car parking
- Public electric vehicle charging
- BU electric vehicle charging
- Bicycle parking (uncovered)
- (i) Beryl Bike parking
- Residents' secure bicycle parking
- Bicycle parking (covered)
- ← Halls of Residence
- **&** Bike pump and maintenance

## Locations Key

- Wolfson Lecture Theatre
- 2 Weston Library
- 3 AskBU, CareersBU, Student Services
- 4 Students' Union (SUBU) offices
- 5 Health & Social Sciences Research Centre
- 6 Students' Union (SUBU) nightclub

- EB206 Lecture Theatre
- 8 EB306 Lecture Theatre
- 9 EB708 Lecture Theatre
- 0 Orthopaedic Research Institute
- 111 EB106 Rehabilitation Suite
- 12 BU staff offices

Scan here to access our virtual maps to see further detail including active travel facilities, water refill points and more.

www.bournemouth.ac.uk/maps