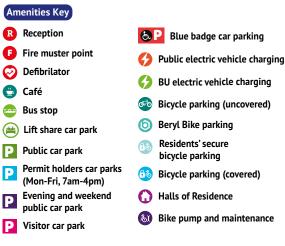

## Locations Key

- Wolfson Lecture Theatre 2 Weston Library
- The Hub: Home to AskBU, CareersBU 3 and Student Services
- 4 Students' Union (SUBU) offices
- Health & Social Sciences 5 **Research Centre**
- 6 Students' Union (SUBU) nightclub

Scan here to access our virtual maps to see further detail including active travel facilities, water refill points and more.

EB206 Lecture Theatre

8 EB306 Lecture Theatre

9 EB708 Lecture Theatre

12 BU staff offices