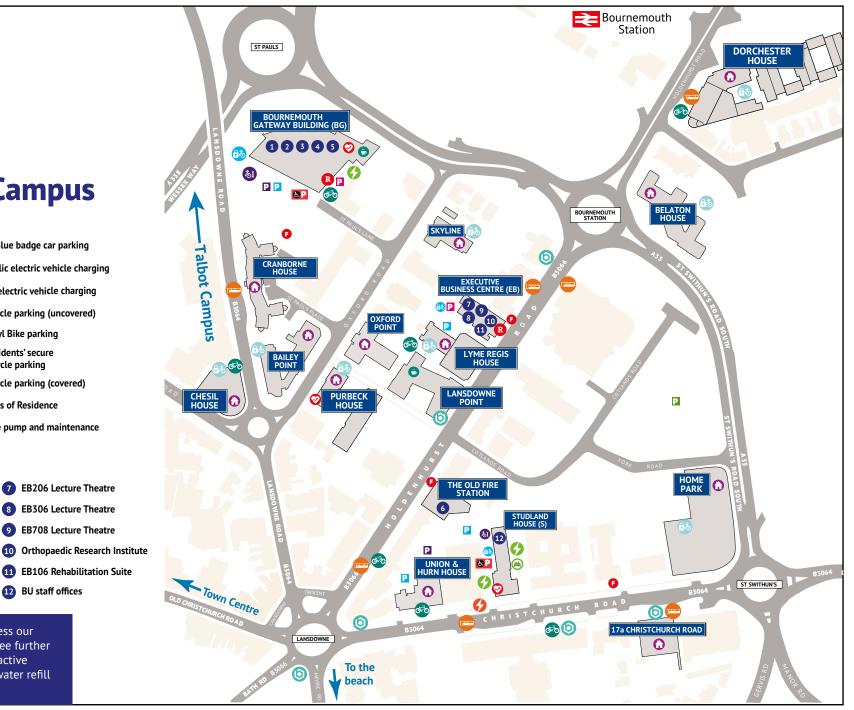

## Lansdowne Campus

## Locations Key

- Wolfson Lecture Theatre 2 Weston Library
- The Hub: Home to AskBU, CareersBU 3 and Student Services
- 4 Students' Union (SUBU) offices
- Health & Social Sciences 5 **Research Centre**
- 6 Students' Union (SUBU) nightclub

Scan here to access our virtual maps to see further detail including active travel facilities, water refill points and more.

EB206 Lecture Theatre

8 EB306 Lecture Theatre

9 EB708 Lecture Theatre

12 BU staff offices

(7)

For room numbering, the first letter(s) relate to the building name and the following numbers to the floor and room number. Example: BG-101. BG = Bournemouth Gateway, 1 = 1st floor, 01 = Room number.