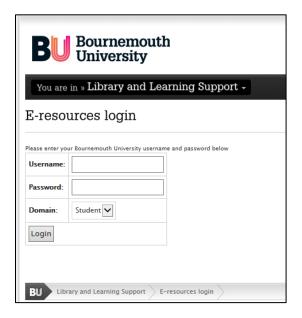

## How to login and access The Purple Guide off campus (outside of BU, anywhere with an Internet connection)

 Click on the off-campus link when you are outside of BU: <a href="http://libezproxy.bournemouth.ac.uk/login?url=http://www.thepurpleguide.co.uk">http://libezproxy.bournemouth.ac.uk/login?url=http://www.thepurpleguide.co.uk</a> takes you to the BU e-resources login page:

- 2) Enter your BU username and password and select the Domain 'Student' or 'Staff' (Forgotten your BU login? Call BU IT Services 24/7 phone line on 01202 965515).
- 3) Click on 'Login'
- 4) You are taken to this The Purple Guide webpage: