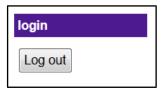

- 5) Click on 'Login'
- 6) When the 'Login' button changes to 'Log out' like this...

- ...you are logged in and have free access this full Guide online
- 7) Please note: there is no print or PDF version of the guide available. Each chapter has a printer friendly version accessible by clicking the printer icon to the right of the chapter heading.