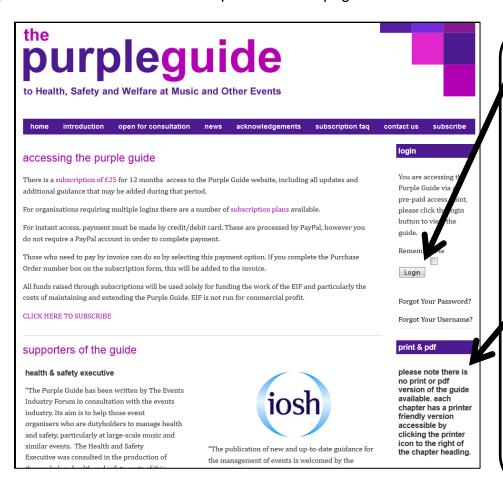

- 2) Enter your BU username and password and select the Domain 'Student' or 'Staff' (Forgotten your BU login? Call BU IT Services 24/7 phone line on 01202 965515).
- 3) Click on 'Login'
- 4) You are taken to this The Purple Guide webpage:

- 5) Click on 'Login'
- 6) When the 'Login' button changes to 'Log out' like this...

- ...you are logged in and have free access this full Guide online
- 7) Please note: there is no print or PDF version of the guide available. Each chapter has a printer friendly version accessible by clicking the printer icon to the right of the chapter heading.