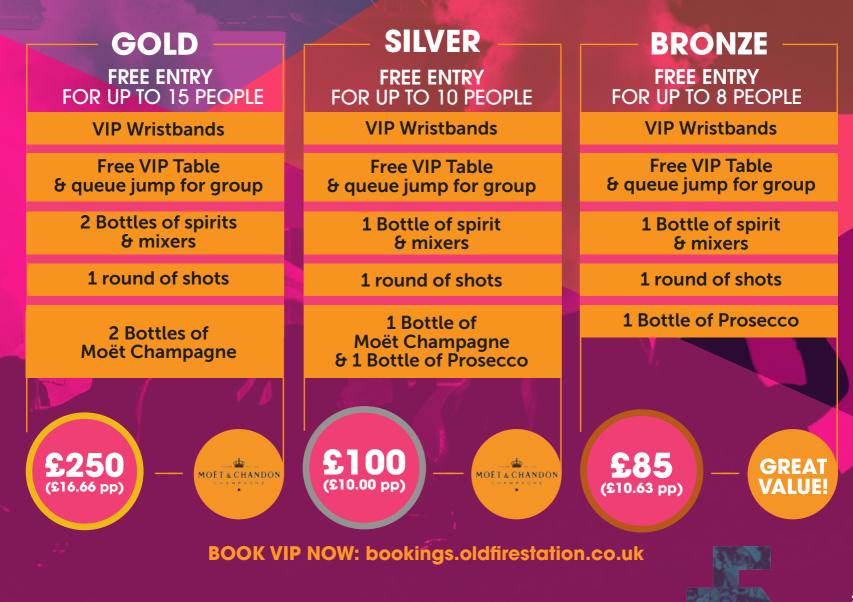

#### FRIDAY | 21/09/18 10PM-3AM

Lollipop is a Bournemouth legend. It has been running the most popular student weekly party for over 20 years. Tonight is the launch night for 2018. Not to be missed, come and lose yourself in the venues three rooms where you can hear current chart topping dance anthems, cool RnB or cheesy guilty pleasures! You can pre book VIP tables and drinks through this website: www.bookings.oldfirestation.co.uk

#### FRIDAY | 28/09/18 10PM-3AM

Lollipop is the place to be every Friday. Hosted by The Old Fire Station, Lollipop is the biggest and longest running weekly student-only night. With three rooms and different DJs there is something for everyone. Head to the main room for all chart and house music. Fancy some cheese? Then try The Engine Rooms for the classics. Check out upstairs for a dance to Hip Hop, grime and R&B tunes. Go VIP - book packages and tables at: bookings.oldfirestation.co.uk

From free table upgrades to premium bottled drinks, the Lollipop VIP deals will deliver a great night out.